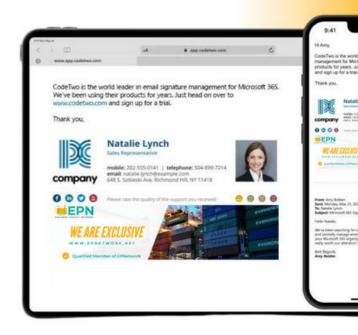

#### Qualified Members/Partners of EPNetwork

Let's grow together

Do you use our EPN membership stickers yet, which you can place on the website and in your email signature?

#### How to implement?

Please use the linked version in the first instance. If you need help please don't hesitate to contact us and we will make your personal signature.