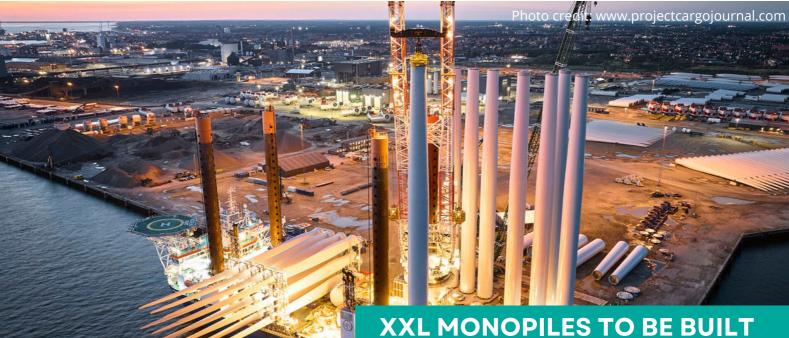

## Scan this code to visit our Member area!

Contacting is an important keystone of our network.

It's easier together.

XXL monopiles to be built in Esbjerg from 2026 onwards

## **HOT NEWS**

**Baltic Structures Company (BSC) has moved** closer to an offshore wind development hub that the Port of Esbjerg has recently turned into, by establishing an XXL monopile production plant. The company chose Esbjerg as it is a strategic spot for 80 per cent of the upcoming offshore wind projects.

**IN ESBJERG FROM 2026 ONWARDS** 

You can read the full article HERE

BSC fabrication site in the Port of Esbjerg will be Europe's biggest such facility and will be able to offer various foundation structures with a more than 100,000 square metre production area under the roof and an output of up to 200 XXL monopiles per year. The focus of this plant is on structures with dimensions of up to 15 metres in diameter, up to 130 metres in length and single unit weights of up to 4,000 tons. In addition to monopiles, transition pieces, pin piles and components for jackets and floating foundations will also be offered.