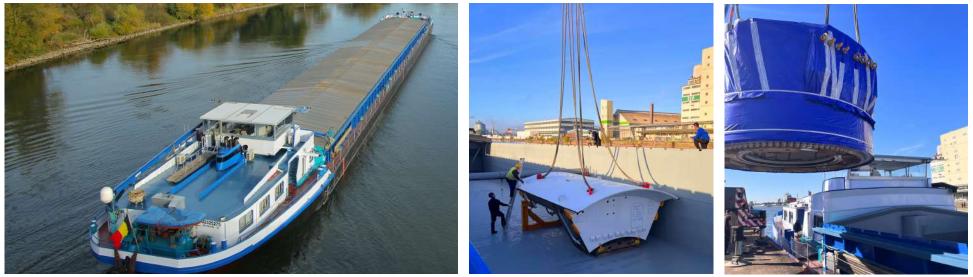

# **River Transport**

We can offer suitable transport solutions using the entire European inland waterway system. We are frequently using the main transport corridor going from lower Danube to Rhine, via Main Donau Kanal, but we are also doing transports to and from ports of river Elbe, Neckar, Mosel, Saar or Mittelland Kanal.

We have our own barges fleet – and based on this we can present you the best multi-modal solutions!