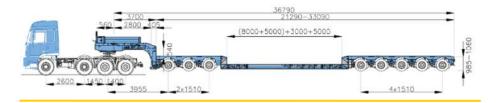

#### Lowbeds, semitrailers platforms from 2 axles to 10 axles

#### Vesselbridges and modular axles