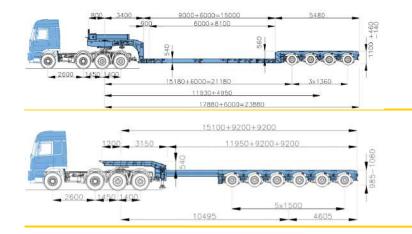

# **Our Fleet. Technical Details**

2540

#### Lowbeds, semitrailers platforms from 2 axles to 10 axles

#### Vesselbridges and modular axles