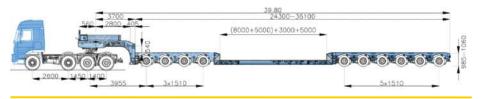

#### Lowbeds, semitrailers platforms from 2 axles to 10 axles

#### Vesselbridges and modular axles